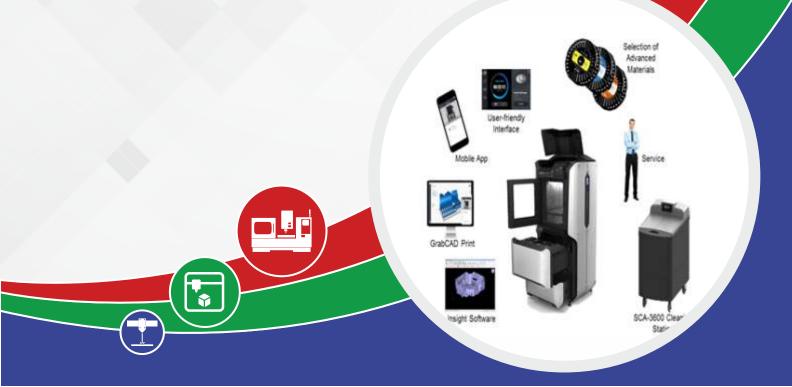

## **STRATASYS F 370 PRINTER**

The Stratasys F370 is the top of the line printer in the F123 series. It supports a build size up to 14" x 10" x 14" and it includes support for PC-ABS Materials in addition to PLA, ABS-M30, and ASA. The F370 has four material spool bays in an easily accessible drawer on the front of the printer. Two of the spool bays are used for the print materials and the other two are used for support materials. Insight prepares your CAD program's STL output for 3D printing by automatically generating support structures and extrusion paths. This can decrease your print time and cost, and it increases accuracy.

## **FEATURES**

Technology : FDM

Print size metric : 355mm x 254mm x 355 mm

Print size imperial : 14 x 10 x 14 inches

Layer thickness : 13 - 33 Microns

Connectivity : LAN, TCP/IP, Wireless

Software : GrabCAD Print