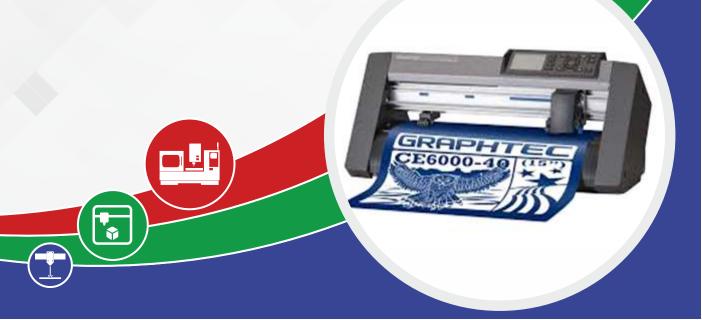

## **VINYL PLOTTER**

This machine can cut anything in 2d shape. There are a lot of things which we can do vinyl plotter. It is used for Prototypes and project decorations, paper engineering wood working, craft and painting etc. It is used to create stickers, logo etc. The vinyl plotter is a machine having blade coming out of a small opening. The Blade moves horizontally and the sheet moves vertically according to the input given to it. The cutter is capable of moving the blade on an X and Y axis over the material, cutting it into any shape imaginable.

## **FEATURES**

- Large, easy to read LCD display & control panel for simple control of speed and cutting pressure.
- Cutting area 375mm x 50000mm
- Maximum acceleration 21.2m/s2 (2.2G)
- Maximum force 3.2N (330gf)
- Compatible with PC & Mac via USB and serial connection.
- High quality pinch rollers and grit rollers for accurate tracking.