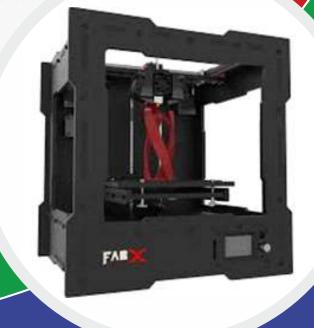

## **FAB X PRINTER**

FabX Pro 3D Printer is a professional quality desktop 3D Printer. Along with the 3D Printer, you will also get the appropriate slicing software and tools like SD Card, USB, power cable, spool holder. Manufacturing mechanisms that can move with high precision and have a complex geometry is something every robotist requires. The FabX brings all this and more right to your desktop.

## **FEATURES**

Technology : FDM

Build Envelope : 100mm x 100mm x 100mm

Printer Size : 280mm x 280mm x 300mm

Printer Weight : 10 Kg

Print Speeds : 30-100mm/sec

Min Layer Height : 50 microns

Nozzle Diameter : 0.4mm

Material : PLA