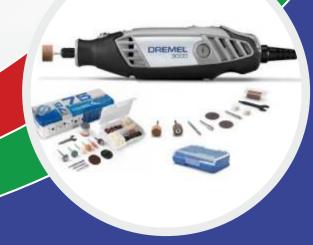

## **Dremel 3000 Rotary Tool**

The Dremel 3000 is the perfect all-round tool with the new innovative EZ twist nose cap. With this new feature there is no need for a wrench to tighten and loosen the collet when changing accessories, the wrench mechanism is integrated in the nose cap of the tool.

### **SPECIFICATIONS**

Item Dimensions: 115.06mm x 85.09mm x 29.97mm

Rated Power Input: 130 W Voltage: 230 V

Sound Pressure : 77,4 dB(A) Sound Power : 88,4 dB(A) Vibration : 2,4 5,4 m/s