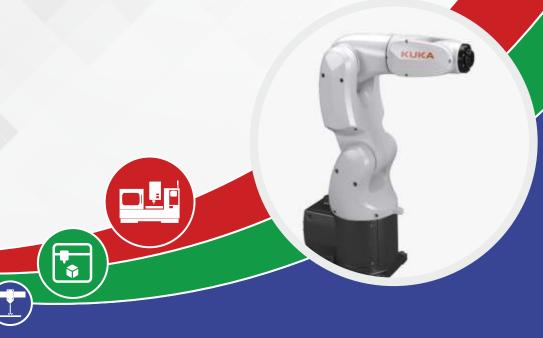

## **KUKA KR3 ROBOT**

The KUKA KR3 is a 6-axis robot that has multiple mounting options: on the floor, on a table, or even on the ceiling. 6-axis robots' lateral movements are ideal for unloading parts from an injection molding machine due to their flexibility. It has a 3kg payload and a 635 mm reach. It is designed for light payload applications such as material handling, dispensing, machine loading, and machine tending. It is designed to make quick, accurate movements.

## **SPECIFICATIONS**

Payload : 3 kg

Maximum reach : 541mm

Number of axes : 6

Footprint : 179 mm x 179 mm

Weight : approx. 26.5 kg

Pose repeatability :  $\pm 0.02 \text{ mm}$ 